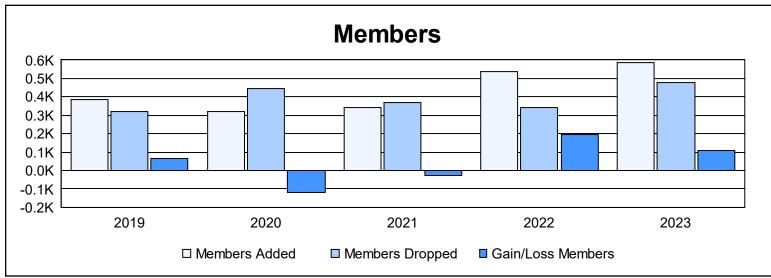

District 303 As of June 2023 Cumulative

| Year      | New<br>Clubs | Dropped<br>Clubs | Gain/<br>Loss<br>Clubs | New<br>Members | Charter<br>Members | Reinstate<br>Members | Transfer<br>Members | Total<br>Member<br>Added | Total<br>Members<br>Dropped | Gain/<br>Loss<br>Members |
|-----------|--------------|------------------|------------------------|----------------|--------------------|----------------------|---------------------|--------------------------|-----------------------------|--------------------------|
| 2018-2019 | 3            | 0                | 3                      | 279            | 85                 | 11                   | 8                   | 383                      | 318                         | 65                       |
| 2019-2020 | 1            | 0                | 1                      | 250            | 32                 | 25                   | 14                  | 321                      | 443                         | -122                     |
| 2020-2021 | 2            | 1                | 1                      | 238            | 66                 | 32                   | 8                   | 344                      | 369                         | -25                      |
| 2021-2022 | 9            | 0                | 9                      | 272            | 241                | 12                   | 13                  | 538                      | 342                         | 196                      |
| 2022-2023 | 8            | 0                | 8                      | 353            | 208                | 11                   | 13                  | 585                      | 477                         | 108                      |
| Average   | 5            | 0                | 4                      | 278            | 126                | 18                   | 11                  | 434                      | 390                         | 44                       |