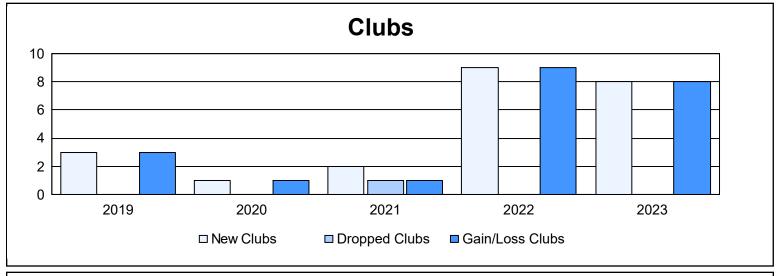

District 303 As of June 2023 Cumulative

| Year      | New<br>Clubs | Dropped<br>Clubs | Gain/<br>Loss<br>Clubs | New<br>Members | Charter<br>Members | Reinstate<br>Members | Transfer<br>Members | Total<br>Member<br>Added | Total<br>Members<br>Dropped | Gain/<br>Loss<br>Members |
|-----------|--------------|------------------|------------------------|----------------|--------------------|----------------------|---------------------|--------------------------|-----------------------------|--------------------------|
| 2018-2019 | 3            | 0                | 3                      | 279            | 85                 | 11                   | 8                   | 383                      | 318                         | 65                       |
| 2019-2020 | 1            | 0                | 1                      | 250            | 32                 | 25                   | 14                  | 321                      | 443                         | -122                     |
| 2020-2021 | 2            | 1                | 1                      | 238            | 66                 | 32                   | 8                   | 344                      | 369                         | -25                      |
| 2021-2022 | 9            | 0                | 9                      | 272            | 241                | 12                   | 13                  | 538                      | 342                         | 196                      |
| 2022-2023 | 8            | 0                | 8                      | 353            | 208                | 11                   | 13                  | 585                      | 477                         | 108                      |
| Average   | 5            | 0                | 4                      | 278            | 126                | 18                   | 11                  | 434                      | 390                         | 44                       |